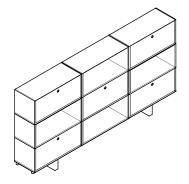

## Stack Configurations

**4** W2700 D380 H1370 mm

**2** W2700 D380 H980 mm

**5** W2700 D380 H1370 mm

**3** W2700 D380 H1370 mm

**6** W2700 D380 H1370 mm

Dimensions relate to the footprint of the product.