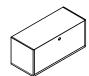

## **ASO1**Frame W2700 D380 H190 mm

ASO2 Cupboard W900 D380 H400 mm

ASO3 Cupboard Top W900 D380 H400 mm

 AS04
 ASC

 Magazine
 Mag

 W900
 W90

 D380
 D38

 H400 mm
 H400