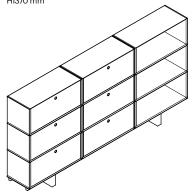

## Stack Configurations

**4** W2700 D380 H1370 mm

**2** W2700 D380 H980 mm

**5** W2700 D380 H1370 mm

**3** W2700 D380 H1370 mm

**6** W2700 D380 H1370 mm

Dimensions relate to the footprint of the product.