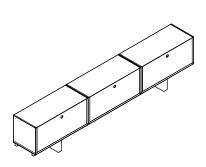

## **ASO1**Frame W2700 D380 H190 mm

ASO2 Cupboard W900 D380 H400 mm

ASO3 Cupboard Top W900 D380 H400 mm

 AS04
 ASC

 Magazine
 Mag

 W900
 W90

 D380
 D38

 H400 mm
 H400