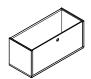

## **ASO1**Frame W2700 D380 H190 mm

ASO2 Cupboard W900 D380 H400 mm

ASO3 Cupboard Top W900 D380 H400 mm

 AS04
 ASC

 Magazine
 Mag

 W900
 W90

 D380
 D38

 H400 mm
 H400