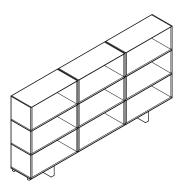

## Stack Configurations

**4** W2700 D380 H1370 mm

**2** W2700 D380 H980 mm

**5** W2700 D380 H1370 mm

**3** W2700 D380 H1370 mm

**6** W2700 D380 H1370 mm

Dimensions relate to the footprint of the product.