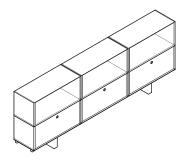

## Stack Configurations

**4** W2700 D380 H1370 mm

**2** W2700 D380 H980 mm

**5** W2700 D380 H1370 mm

**3** W2700 D380 H1370 mm

**6** W2700 D380 H1370 mm

Dimensions relate to the footprint of the product.