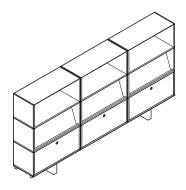

## Stack Configurations

**4** W2700 D380 H1370 mm

**2** W2700 D380 H980 mm

**5** W2700 D380 H1370 mm

**3** W2700 D380 H1370 mm

**6** W2700 D380 H1370 mm

Dimensions relate to the footprint of the product.