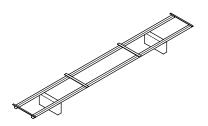

## **ASO1**Frame W2700 D380 H190 mm

ASO2 Cupboard W900 D380 H400 mm

ASO3 Cupboard Top W900 D380 H400 mm

 AS04
 ASC

 Magazine
 Mag

 W900
 W90

 D380
 D38

 H400 mm
 H400