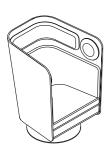

## **Moodlight Modules**

**Chair** Moodlight Chair W31 D32 H43.5″

Footstool Moodlight Footstool W16 D15 H13″