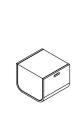

## **Moodlight Modules**

**Chair** Moodlight Chair W31 D32 H43.5″

Footstool Moodlight Footstool W16 D15 H13″