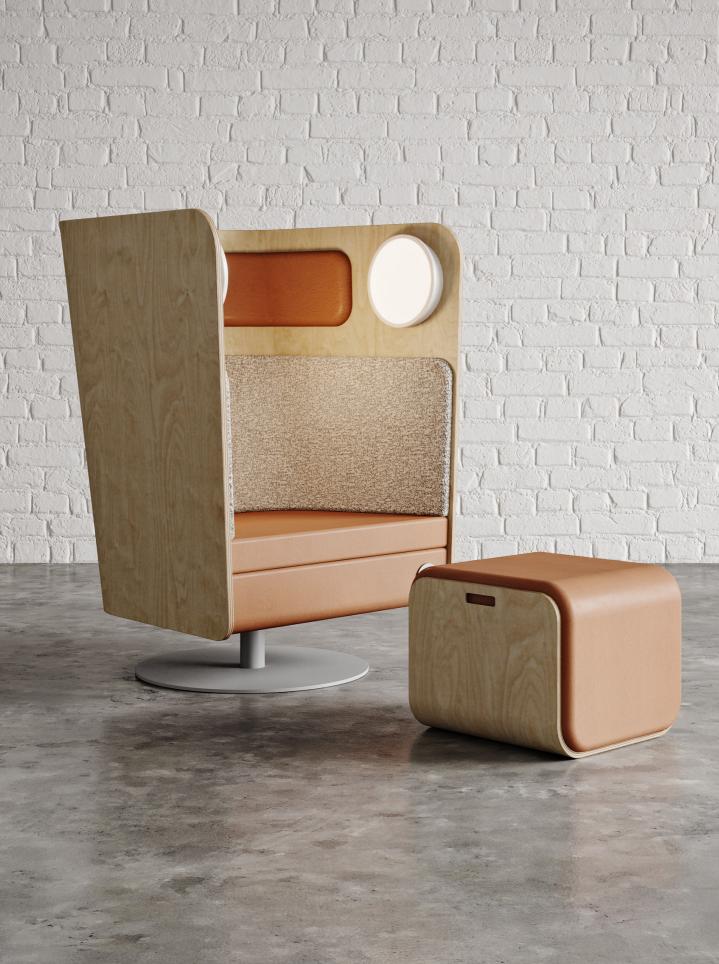

# Moodlight Chair

Comfort meets well-being. The MOODLight chair features a seamless birch plywood shell and a natural wool upholstered backrest.

Integrated, adjustable light therapy aims to improve energy levels, sleep patterns, and mood, creating a haven for work, rest, or reflection.

### **Key features**

CAD and BIM files available Integrated LED moodlight Birch plywood frame Footrest available as an option Various fabric colours available

## **Moodlight Modules**

**Chair** Moodlight Chair W31 D32 H43.5″

Footstool Moodlight Footstool W16 D15 H13″